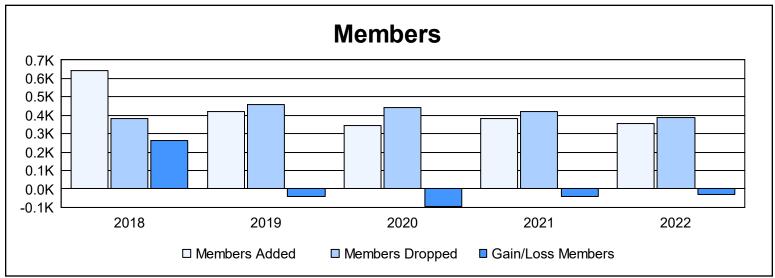

District H 2 As of June 2022 Cumulative

| Year      | New<br>Clubs | Dropped<br>Clubs | Gain/<br>Loss<br>Clubs | New<br>Members | Charter<br>Members | Reinstate<br>Members | Transfer<br>Members | Total<br>Member<br>Added | Total<br>Members<br>Dropped | Gain/<br>Loss<br>Members |
|-----------|--------------|------------------|------------------------|----------------|--------------------|----------------------|---------------------|--------------------------|-----------------------------|--------------------------|
| 2017-2018 | 9            | 4                | 5                      | 392            | 233                | 15                   | 3                   | 643                      | 382                         | 261                      |
| 2018-2019 | 5            | 0                | 5                      | 268            | 133                | 13                   | 4                   | 418                      | 459                         | -41                      |
| 2019-2020 | 5            | 2                | 3                      | 176            | 141                | 11                   | 14                  | 342                      | 440                         | -98                      |
| 2020-2021 | 3            | 6                | -3                     | 266            | 81                 | 26                   | 8                   | 381                      | 421                         | -40                      |
| 2021-2022 | 3            | 1                | 2                      | 242            | 89                 | 16                   | 8                   | 355                      | 387                         | -32                      |
| Average   | 5            | 3                | 2                      | 269            | 135                | 16                   | 7                   | 428                      | 418                         | 10                       |