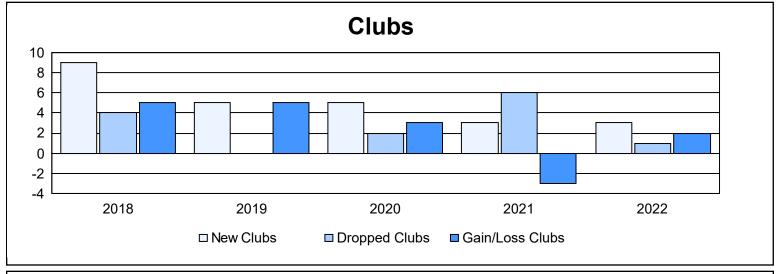

District H 2 As of June 2022 Cumulative

| Year      | New<br>Clubs | Dropped<br>Clubs | Gain/<br>Loss<br>Clubs | New<br>Members | Charter<br>Members | Reinstate<br>Members | Transfer<br>Members | Total<br>Member<br>Added | Total<br>Members<br>Dropped | Gain/<br>Loss<br>Members |
|-----------|--------------|------------------|------------------------|----------------|--------------------|----------------------|---------------------|--------------------------|-----------------------------|--------------------------|
| 2017-2018 | 9            | 4                | 5                      | 392            | 233                | 15                   | 3                   | 643                      | 382                         | 261                      |
| 2018-2019 | 5            | 0                | 5                      | 268            | 133                | 13                   | 4                   | 418                      | 459                         | -41                      |
| 2019-2020 | 5            | 2                | 3                      | 176            | 141                | 11                   | 14                  | 342                      | 440                         | -98                      |
| 2020-2021 | 3            | 6                | -3                     | 266            | 81                 | 26                   | 8                   | 381                      | 421                         | -40                      |
| 2021-2022 | 3            | 1                | 2                      | 242            | 89                 | 16                   | 8                   | 355                      | 387                         | -32                      |
| Average   | 5            | 3                | 2                      | 269            | 135                | 16                   | 7                   | 428                      | 418                         | 10                       |